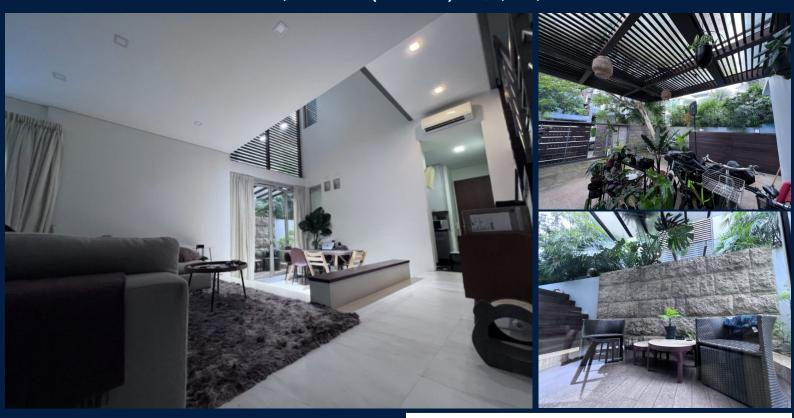

## **RESIDENTIAL - SEMI-DETACHED HOUSE** HOUGANG, PUNGGOL, SENGKANG, SINGAPORE

■ LISTING ID: SGLA82046066 ■ TENURE: LEASEHOLD 999

■ TITLE: N/A

■ **SIZE BUILT-UP**: 3,600SQFT (334SQM)
■ **SIZE LAND**: 2,160SQFT (201SQM)

## SEMI-DETACHED HOUSE HOUGANG, PUNGGOL, SENGKANG